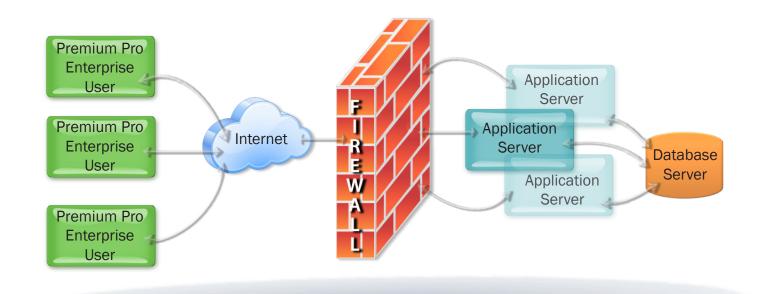

## How is the hosted solution different from software installed locally?

The software is centrally hosted by TriTech, so users access Premium Pro via a secure application delivery solution. New versions and enhancements are available effortlessly and seamlessly - no waiting for your IT department to apply updates or new releases. Hosted software means we do the backup and updating for you so you can concentrate on your work. And no matter what type of computer you have, all you need is an internet connection and you're good to go.

## **Benefits of Premium Pro - Hosted**

- Access Premium Pro from anywhere there is an internet connection
- TriTech handles the software and hardware, as well as security, basic disaster recovery, and data storage
- Nightly updates provide access to the most current version of Premium Pro
- You retain control over all aspects of data collection, interfaces, return preparation, and filing
- Decreased dependency on your IT department
- No need to invest in expensive servers or database software